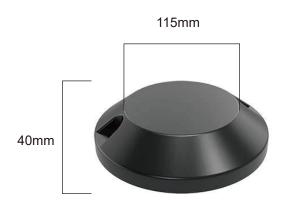

## Yoswit Parking Lot Sensor Datasheet

Model: YO380DC (R2) Revised: 01-12-2024

# The Ultimate Solution for Seamless Parking Management

Yoswit Parking Lot Sensor delivers unparalleled accuracy in vehicle occupancy monitoring using advanced geomagnetic detection technology. Installation is flexible with surface-mounted and embedded options. Its wireless design minimizes ground disruption. For a seamless experience, it features power-off protection and automatic parameter recall. Battery level monitoring ensures timely replacements. Suitable for indoor and outdoor use, the sensor connects to a hub, enabling remote access to real-time parking status through our Yoswit app. Seamless integration with third-party systems streamlines operations and reduces management overhead.

#### Key Features and Benefits

- · Advanced Geomagnetic Detection Technology for Vehicle Occupancy Monitoring
- · Real Time Parking Occupancy Status via Yoswit App
- · Surface-Mounted and Embedded **Installation Options**
- Suitable for Both Indoor and Outdoor Use
- · Wireless Design to Minimize Ground Disruption
- Power-Off Protection and Automatic Parameter Recall
- Battery Level Monitoring with Timely Replacement Alerts
- Integration with Third-Party Systems