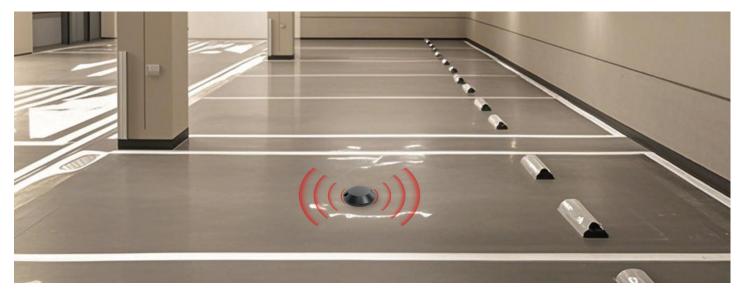

# The Ultimate Solution for Seamless Parking Management

Yoswit Parking Lot Sensor delivers unparalleled accuracy in vehicle occupancy monitoring using advanced geomagnetic detection technology. Installation is flexible with surface-mounted and embedded options. Its wireless design minimizes ground disruption. For a seamless experience, it features power-off protection and automatic parameter recall. Battery level monitoring ensures timely replacements. Suitable for indoor and outdoor use, the sensor connects to a hub, enabling remote access to real-time parking status through our Yoswit app. Seamless integration with third-party systems streamlines operations and reduces management overhead.

#### Key Features and Benefits

- · Advanced Geomagnetic Detection Technology for Vehicle Occupancy Monitoring
- · Real Time Parking Occupancy Status via Yoswit App
- · Surface-Mounted and Embedded **Installation Options**
- Suitable for Both Indoor and Outdoor Use
- · Wireless Design to Minimize Ground Disruption
- Power-Off Protection and Automatic Parameter Recall
- Battery Level Monitoring with Timely Replacement Alerts
- Integration with Third-Party Systems