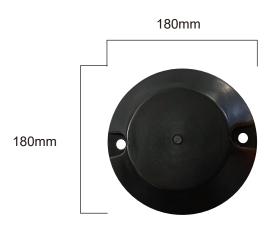

## Yoswit Parking Lot Sensor Datasheet

Model: YO380DC (R2) Revised: 01-12-2024

# The Ultimate Solution for Seamless Parking Management

Yoswit Parking Lot Sensor delivers unparalleled accuracy in vehicle occupancy monitoring using advanced geomagnetic detection technology. Installation is flexible with surface-mounted and embedded options. Its wireless design minimizes ground disruption. For a seamless experience, it features power-off protection and automatic parameter recall. Battery level monitoring ensures timely replacements. Suitable for indoor and outdoor use, the sensor connects to a hub, enabling remote access to real-time parking status through our Yoswit app. Seamless integration with third-party systems streamlines operations and reduces management overhead.